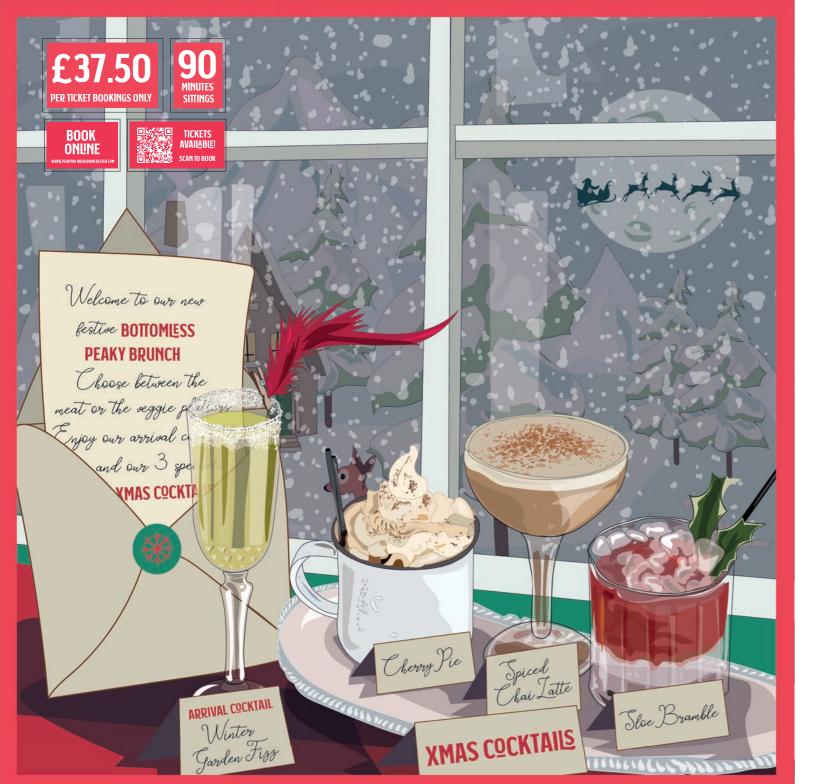

# 🔆 VEGGIE <u>pla</u>tter 🔆 –

Cognac luxury mince pies

Served with a jug of brandy sauce and red currant garnish

0

Beetroot slider Veggie sausage pigs in blanket Sage & chestnut stuffing balls Served with cranberry sauce

Crispy brie bites Potato croquettes Christmas veg skewer Served with in house Peaky gravy