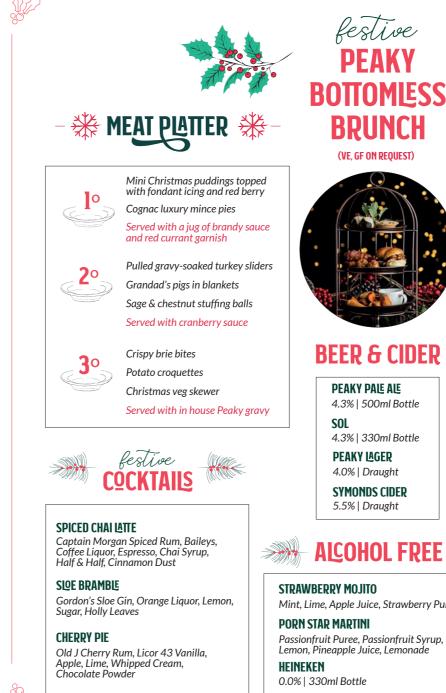

BRUNCH (VE, GF ON REQUEST)

festive PEAKY

**BEER & CIDER** 

PEAKY PALE ALE 4.3% | 500ml Bottle SOL

4.3% | 330ml Bottle PEAKY LAGER 4.0% | Draught

SYMONDS CIDER 5.5% | Draught

## **ALCOHOL FREE**

STRAWBERRY MOJITO Mint, Lime, Apple Juice, Strawberry Puree, Soda

PORN STAR MARTINI Passionfruit Puree, Passionfruit Syrup, Lemon, Pineapple Juice, Lemonade

0.0% | 330ml Bottle

# 🔆 VEGGIE <u>pla</u>tter 🔆 –

Cognac luxury mince pies

Served with a jug of brandy sauce and red currant garnish

0

Beetroot slider Veggie sausage pigs in blanket Sage & chestnut stuffing balls Served with cranberry sauce

Crispy brie bites Potato croquettes Christmas veg skewer Served with in house Peaky gravy