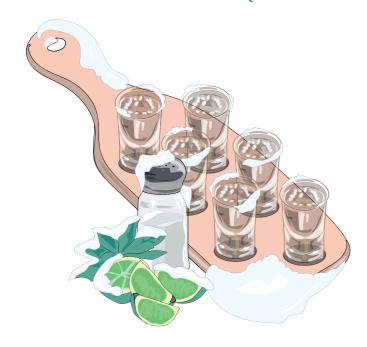

#### **CHOOSE 6 OF OUR FAVOURITES SHOTS** TO SHARE WITH YOUR GANG!

#### **JAMMY DODGER 28.00**

Framboise liquor topped with Bailey's

#### JAFFA CAKE 28.00

Orange Liquor & Frangelico Hazelnut Liqueur

#### **SWEET AND SOUR 28.00**

Midori and Limoncello

#### SAMBUCA 25.00

Black or White Sambuca

#### PEAKY PADDLE 25.00

Collection of Peaky Blinders Gin, Rum & Irish Whiskey

#### JÄGERMEISTER 25.00

#### EL JIMADOR BLANCO TEQUILA 25.00