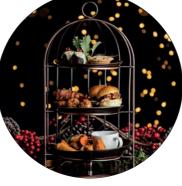

## **PEAKY** BOTTOMESS

Mini Christmas puddings topped with fondant icing and red berry

MEAT PLATTER

Cognac luxury mince pies

Served with a jug of brandy sauce and red currant garnish

Pulled gravy-soaked turkey sliders

Grandad's pigs in blankets

Sage & chestnut stuffing balls

Served with cranberry sauce

Crispy brie bites

Potato croquettes

Christmas veg skewer

Served with in house Peaky gravy