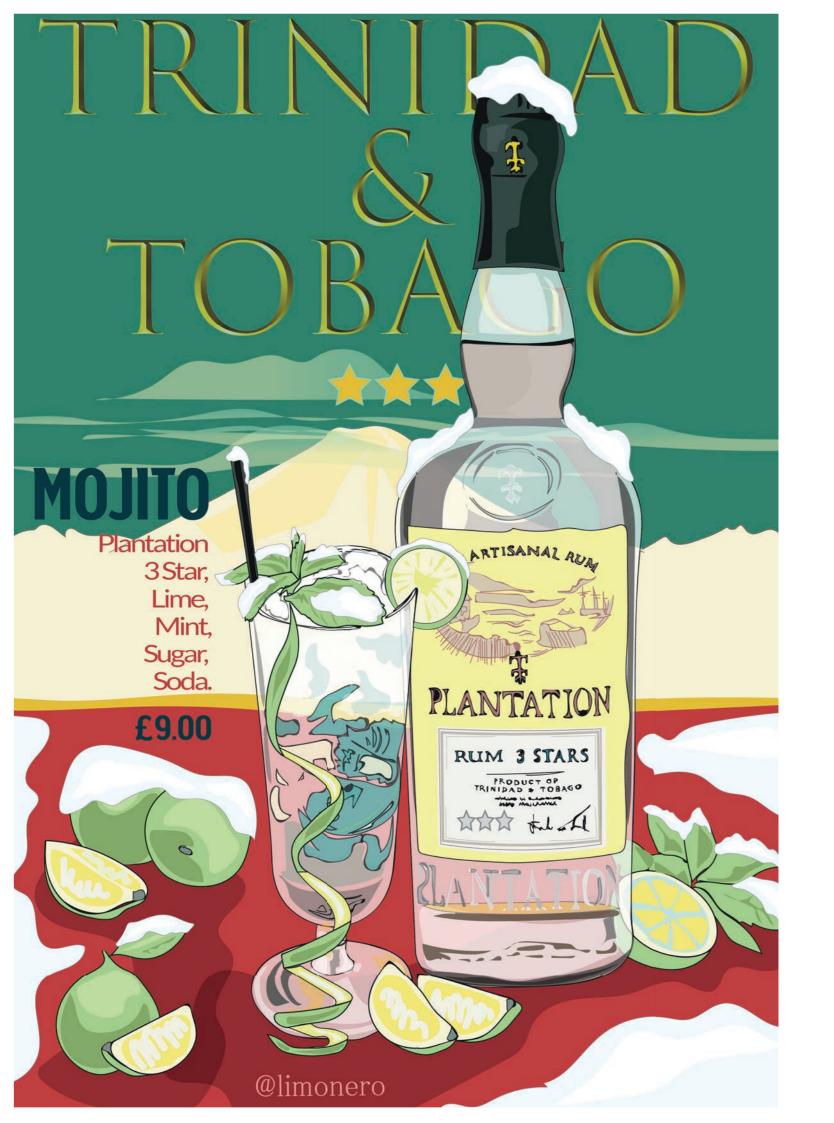

A magical christmas at







### **SCAN TO ORDER**





A magical PEAKY CHRITSMAS







## **CLASSICS**



These are just our favourites. Ask your bartender for any other classics, we can make them all!



#### PORNSTAR MARTINI 11.00

Smirnoff Vanilla, Passoã, Passionfruit Syrup, Passionfruit Puree.



#### **MOJITO 9.00**

Plantation 3 Star, Lime, Mint, Sugar, Soda



#### STRAWBERRY DAIQUIRI 9.50

Plantation original dark, Strawberry Liquor, Lime, Strawberry Puree.



#### **ESPRESSO MARTINI 9.50**

dark, Smirnoff, Kahlua, Lime, Espresso, Caramel Syrup.



#### **CORPSE REVIVER #2 9.50**

Tanqueray, Triple Sec, Cocchi Americano, Absinthe, Lemon



#### **LONG ISLAND ICED TEA 9.50**

Smirnoff, Captain Morgan's White, Gordons, Triple Sec, Lemon, Coca Cola

Not all ingredients listed. Some drinks may contain egg white and other allergens. For cocktail, food allergy and i