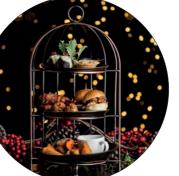

## **PEAKY** BOTTOMESS

Mini Christmas puddings topped with fondant icing and red berry

MEAT PLATTER

Cognac luxury mince pies

Served with a jug of brandy sauce and red currant garnish

Pulled gravy-soaked turkey sliders

Grandad's pigs in blankets

Sage & chestnut stuffing balls

Served with cranberry sauce

Crispy brie bites

Potato croquettes

Christmas veg skewer

Served with in house Peaky gravy