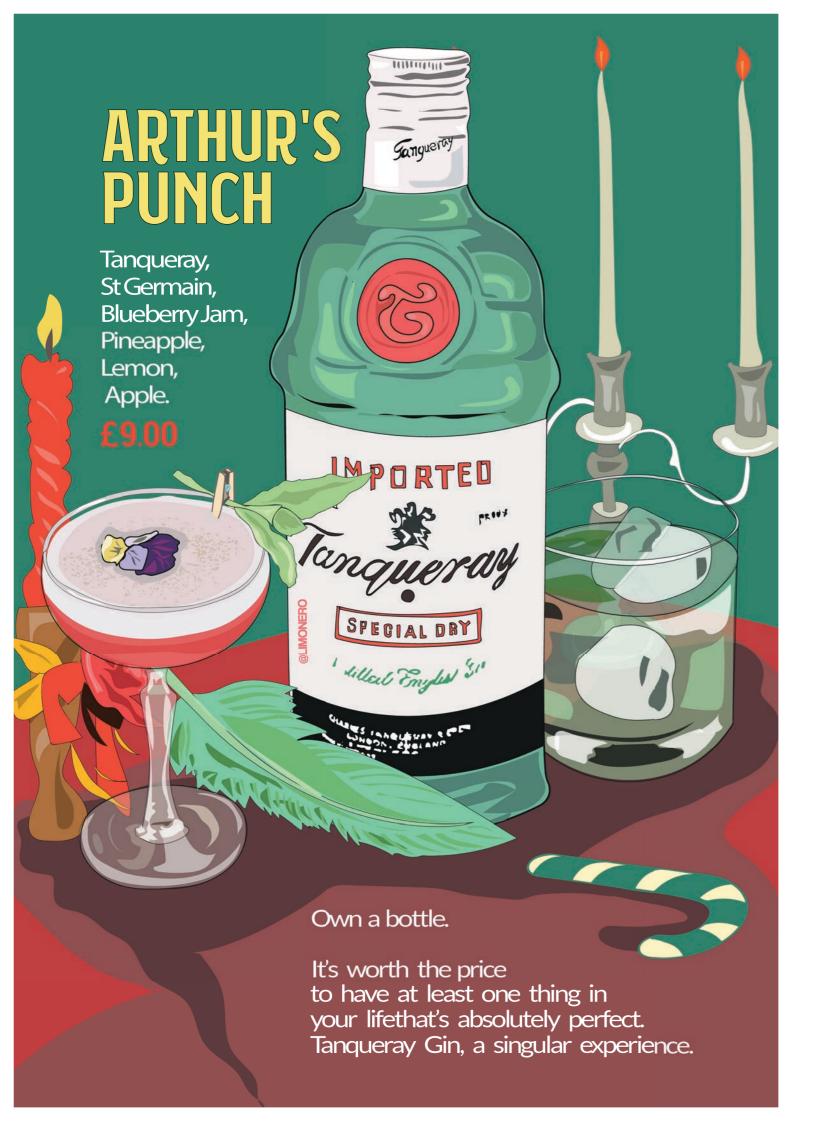

#### ARTHUR'S PUNCH

Tanqueray, St Germain, Lemon, Apple, Pineapple, Blueberry Jam

9.00

9.00