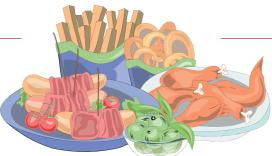

## **PEAKY** BOTTOMESS

Mini Christmas puddings topped with fondant icing and red berry

MEAT PLATTER

Cognac luxury mince pies

Served with a jug of brandy sauce and red currant garnish

Pulled gravy-soaked turkey sliders

Grandad's pigs in blankets

Sage & chestnut stuffing balls

Served with cranberry sauce

Crispy brie bites

Potato croquettes

Christmas veg skewer

Served with in house Peaky gravy