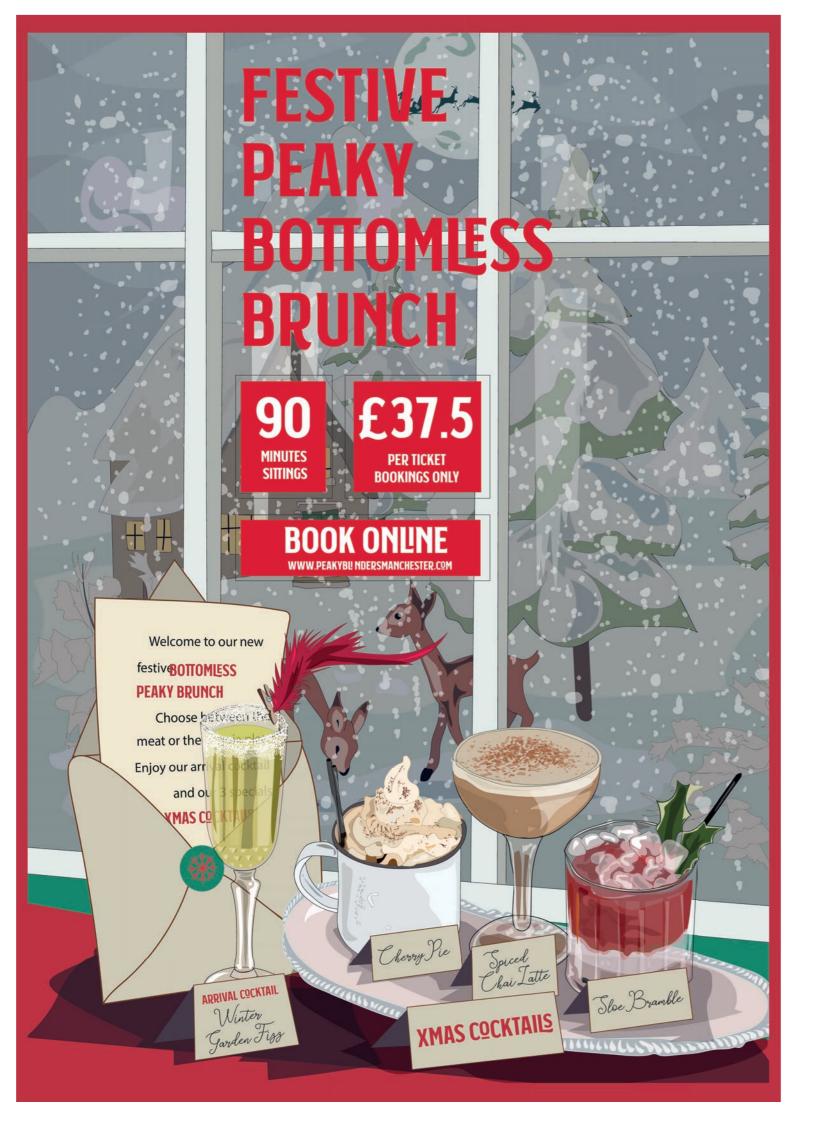

## **PEAKY** BOTTOMESS

Mini Christmas puddings topped with fondant icing and red berry

MEAT PLATTER

Cognac luxury mince pies

Served with a jug of brandy sauce and red currant garnish

Pulled gravy-soaked turkey sliders

Grandad's pigs in blankets

Sage & chestnut stuffing balls

Served with cranberry sauce

Crispy brie bites

Potato croquettes

Christmas veg skewer

Served with in house Peaky gravy

#### SPICED CHAI LATTE

Captain Morgan Spiced Rum, Baileys, Coffee Liquor, Espresso, Chai Syrup, Half & Half, Cinnamon Dust

#### SIDE BRAMBIE

Gordon's Sloe Gin. Orange Liquor, Lemon, Sugar, Holly Leaves

#### **CHERRY PIE**

Old J Cherry Rum, Licor 43 Vanilla, Apple, Lime, Whipped Cream, Chocolate Powder