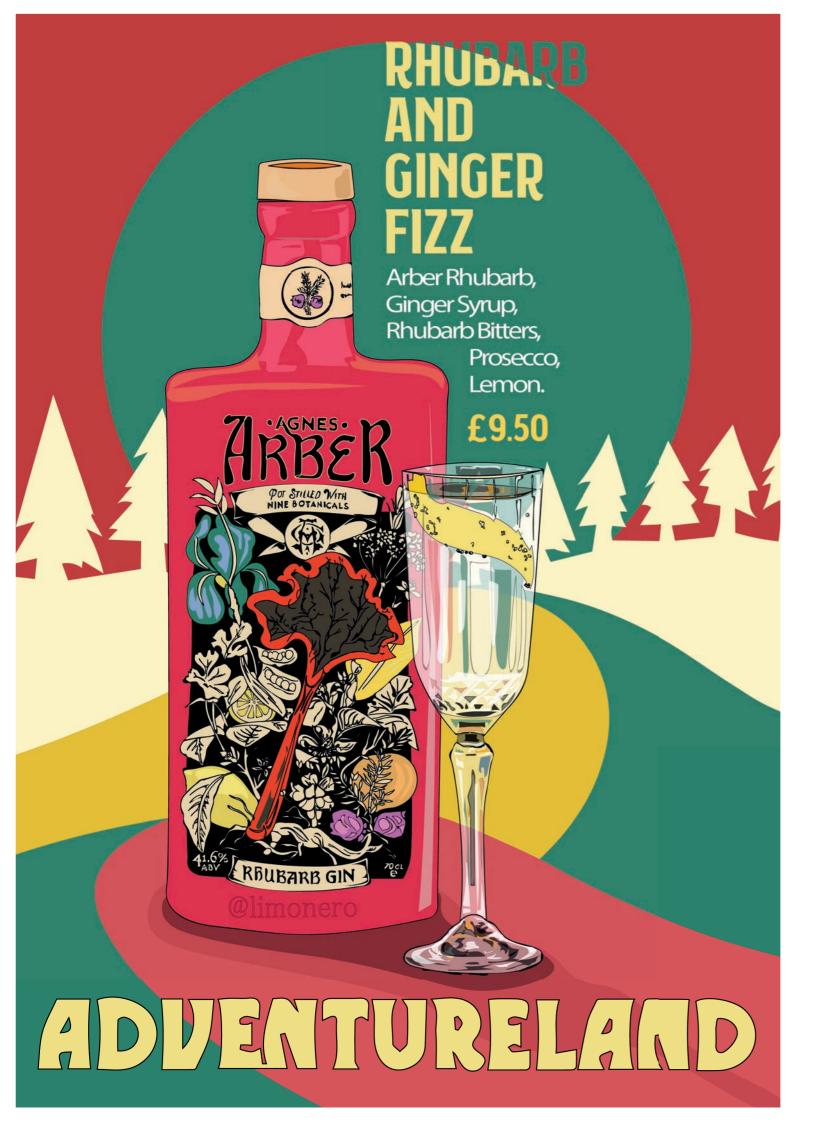

#### **RHUBARB AND GINGER FIZZ 9.50**

Agnes Arber Rhubarb, Lemon, Ginger Syrup, Rhubarb Bitters, Prosecco