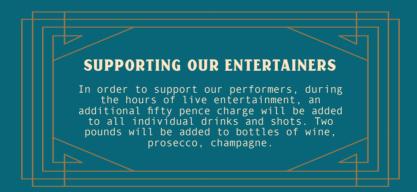

Happy hour not valid on bank holiday weekends.

Management reserve the right to withdraw offers at anytime.